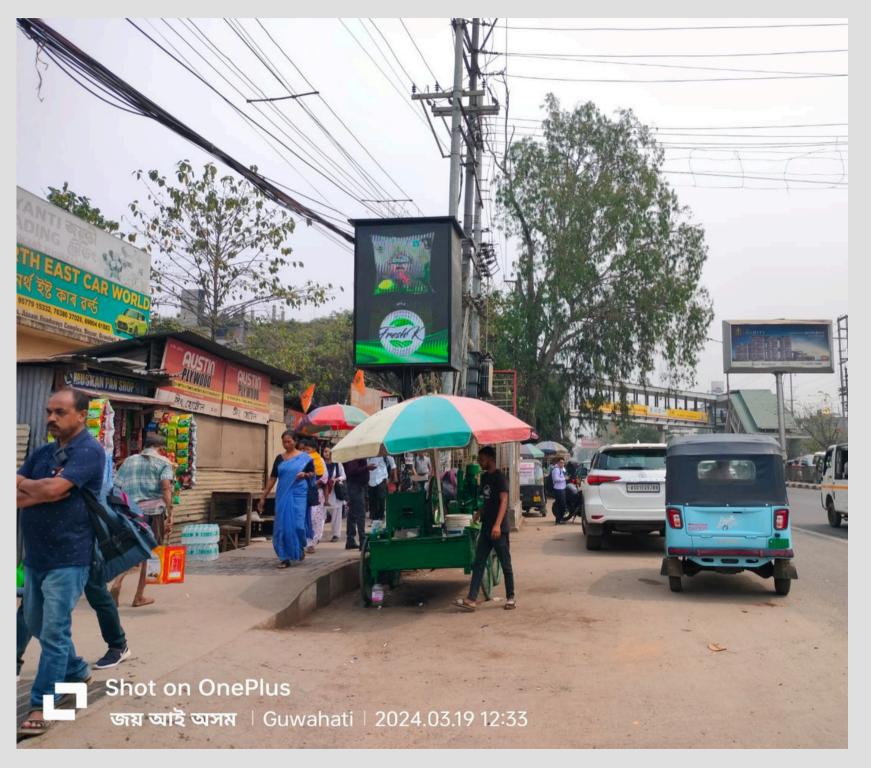

## Digital 00H

Shot on OnePlus

## Digital OOH

781003, India Lat 26.181°

gle

Long 91.775477°

03/02/24 08:22 PM

5QJG+948, Anundoram Baruah Setu, Sarania Hills, Guwahati, Assam