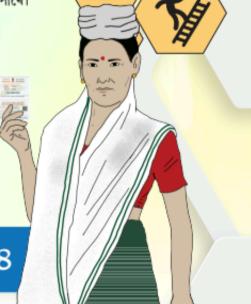

#### ই-শ্ৰমৰ সহায়ত দুঃসময়তো সকাহ পাওক

### অসংগঠিত শ্ৰমিকৰ বাবে ২ লাখ টকাৰ দুৰ্ঘটনা বীমা

ই-শ্ৰম পূৰ্টেল ভাৰত চৰকাৰে প্ৰস্তুত কৰা অসংগঠিত খণ্ডৰ শ্ৰমিকৰ এক কেন্দ্ৰীয় ডাটাবেছ। ই আধাৰৰ দ্বাৰা সংযক্ত।

- দুর্ঘটনাক আমি নিয়ন্ত্রণ কবিব নোৱাৰো। কিন্তু ইয়াৰ যন্ত্রণা হ্রাস কবিব পাৰো। সেয়ে ভাবত চৰকাৰৰ ই-শ্রম কার্ডৰ সৈতে সুবিধাসমূহ গ্রহণ কৰক। অসংগঠিত খণ্ডৰ শ্রমিকসকলে কোনো দুর্ঘটনাৰ সন্মুখীন হ'লে এই কার্ডে আর্থিক সাহায্য প্রদান কৰে।
- ই-শ্রম পর্টেলত পঞ্জীয়ন কবি এই কার্ডখনব সবিধাসমহ লওক। কার্ডখনে ভারতব সকলো স্থানব শ্রমিকসকলক ২ লাখ টকাব দর্ঘটনা বীমা প্রদান করে।
- অসংগঠিত খণ্ডৰ ১৬ ৰ পৰা ৫৯ বছৰ বয়সৰ সকলো শ্ৰমিকেই ই-শ্ৰম প'টেলত পঞ্জীয়নৰ বাবে যোগা

অধিক তথ্যৰ বাবে 1800 267 6888 ত ফোন কৰক বা www.maandhan.in বেবছাইটটো চাওক।

ইয়াৰ বাবে ফোন নম্বৰসহ আধাৰ কাৰ্ড আৰু বেংক একাউণ্টৰ প্ৰয়োজন।

উমাং এপতো এই সন্দর্ভত প্রয়োজনীয় তথাসমূহ উপলব্ধ।

ই-শ্ৰম পৰ্টেলৰ জৰিয়তেও আপুনি পঞ্জীয়ন কৰিব পাৰে।