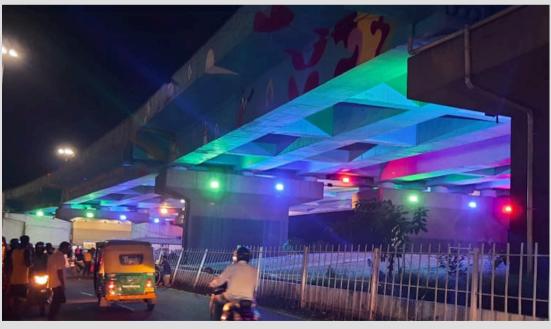

## Digital 00H

Shot on OnePlus

## Digital OOH

781003, India Lat 26.181°

gle

Long 91.775477°

03/02/24 08:22 PM

5QJG+948, Anundoram Baruah Setu, Sarania Hills, Guwahati, Assam

## Digital OOH