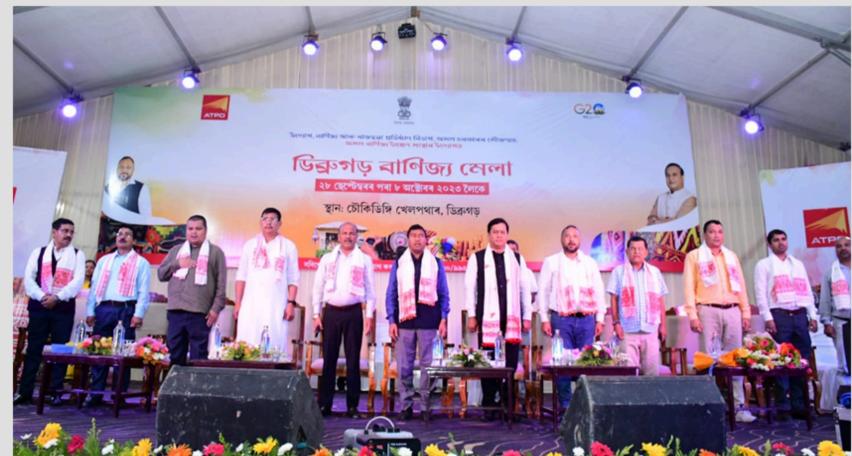

- DIPR



Assam 781011, India

114, Assam Trunk Rd, Maligaon Gate No.4, Maligaon, Guwahati,



#### Client - ATAL AMRIT ABHIYAAN









#### Client - ATAL AMRIT ABHIYAAN





#### Other Clients













## Digital 00H



Shot on OnePlus



## Digital OOH



781003, India Lat 26.181°

gle

Long 91.775477°

03/02/24 08:22 PM

5QJG+948, Anundoram Baruah Setu, Sarania Hills, Guwahati, Assam



## Digital OOH



## Digital OOH







## DEPARTMENT Events

From concept on paper to reality on field, we drive excellence at managing events - Corporate, Government, Festivals, Commercial, Wedding, Fashion and Entertainment, Private events and lot more.











#### Client - Bihu Binondiya (Bihu Guinness World record event)











#### Client - Assam Trade Promotion Organisation (ATPO)















#### Client - G20















Client - Public Works Department (PWD)





#### Client - Jal Jeevan Mission





#### Client - Meghalaya International Film Festival 2023





#### Client - SWACHH BHARAT MISSION 2019











### **Client - World Tourism Day**





### Client - Assam Tourism Development Corporation Ltd. - ICOMOS













## Client - Virtual Conference by PM -Kokrajhar











# Client - Virtual Conference by PM - Jorhat









### Client - GIFF 2017 (Guwahati International Film Festival)











# Client - BLF (Brahmaputra Literary Festival)

















### Client - International Tourism Mart 2017













### Client - BRICKS YOUTH SUMMIT











# Client - Inter-District Volleyball Tournament 2019

















### Client - MOGH