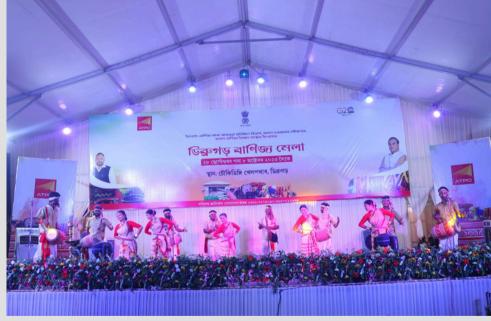

Assam 781011, India

114, Assam Trunk Rd, Maligaon Gate No.4, Maligaon, Guwahati,



#### Client - ATAL AMRIT ABHIYAAN









#### Client - ATAL AMRIT ABHIYAAN





#### Other Clients













## Digital 00H



Shot on OnePlus



## Digital OOH



781003, India Lat 26.181°

gle

Long 91.775477°

03/02/24 08:22 PM

5QJG+948, Anundoram Baruah Setu, Sarania Hills, Guwahati, Assam



## Digital OOH



## Digital OOH







## DEPARTMENT Events

From concept on paper to reality on field, we drive excellence at managing events - Corporate, Government, Festivals, Commercial, Wedding, Fashion and Entertainment, Private events and lot more.











#### Client - Bihu Binondiya (Bihu Guinness World record event)











#### Client - Assam Trade Promotion Organisation (ATPO)















#### Client - G20















Client - Public Works Department (PWD)





#### Client - Jal Jeevan Mission





#### Client - Meghalaya International Film Festival 2023





#### Client - SWACHH BHARAT MISSION 2019











### **Client - World Tourism Day**





### Client - Assam Tourism Development Corporation Ltd. - ICOMOS













## Client - Virtual Conference by PM -Kokrajhar











# Client - Virtual Conference by PM - Jorhat









### Client - GIFF 2017 (Guwahati International Film Festival)











# Client - BLF (Brahmaputra Literary Festival)

















### Client - International Tourism Mart 2017













### Client - BRICKS YOUTH SUMMIT











# Client - Inter-District Volleyball Tournament 2019

















### Client - MOGHAI OJAH 20