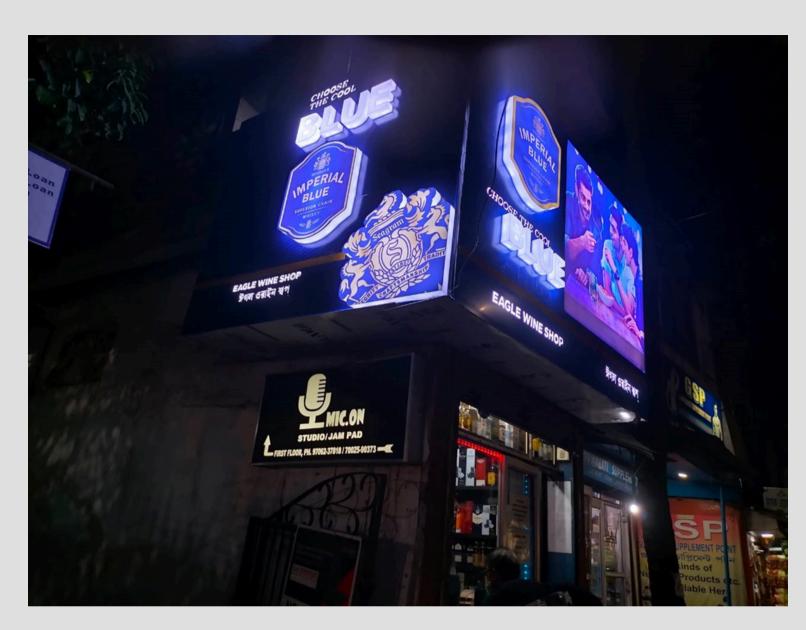

## Digital 00H

Shot on OnePlus

## Digital OOH

781003, India Lat 26.181°

gle

Long 91.775477°

03/02/24 08:22 PM

5QJG+948, Anundoram Baruah Setu, Sarania Hills, Guwahati, Assam

## Digital OOH