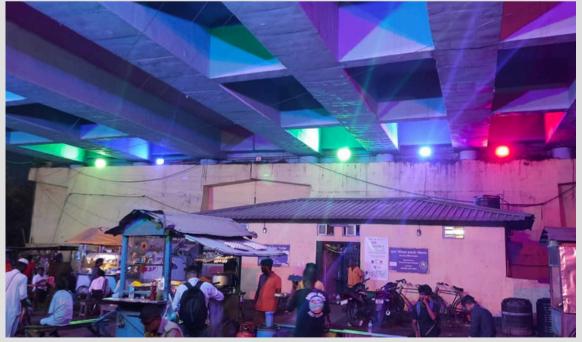

## Digital 00H

Shot on OnePlus

## Digital OOH

781003, India Lat 26.181°

gle

Long 91.775477°

03/02/24 08:22 PM

5QJG+948, Anundoram Baruah Setu, Sarania Hills, Guwahati, Assam

## Digital OOH