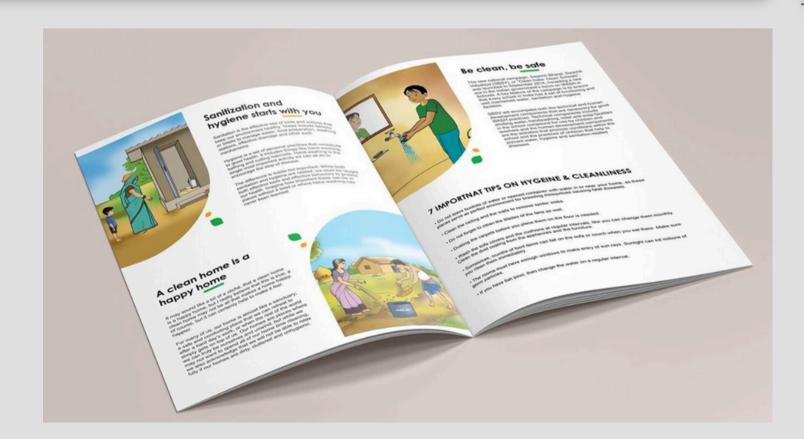

### Client - Swachh Bharat Mission (Book Layout & Paper Ad Design)

### Sanitization and hygiene starts with you

Sanitation is the effective use of tools and actions that keep our environment healthy. These include latrines or toilets to manage waste, food preparation, washing stations, effective drainage and other such mechanisms.

Hygiene is a set of personal practices that contribute to good health. It includes things like hand-washing, bathing and cutting hair/nails. Hand-washing is the single most important activity we can all do to encourage the stop of disease.

The difference is subtle but important. While both sanitation and hygiene are related, we must be taught both effective tools and effective behaviors to protect our health. Imagine how important these can be in places without a toilet or where hand washing has never been learned!

#### Be clean, be safe

The new national campaign, Swachh Bharat: Swachh Vidyalaya (SBSV), or "Clean India: Clean Schools", was launched in September 2014, heralding a new era in the Indian government's focus on WASH in Schools. A key feature of the campaign is to ensure that every school in India has a set of functioning and well maintained water, sanitation and hygiene facilities.

SBSV will encompass both the technical and human development components that are necessary for good WASH practices. Technical components include drinking water, handwashing, toilet and soap facilities in the school compound for use by children and teachers and the human development components are the activities that promote conditions within the school and the practices of children that help to prevent water, hygiene and sanitation-related diseases.