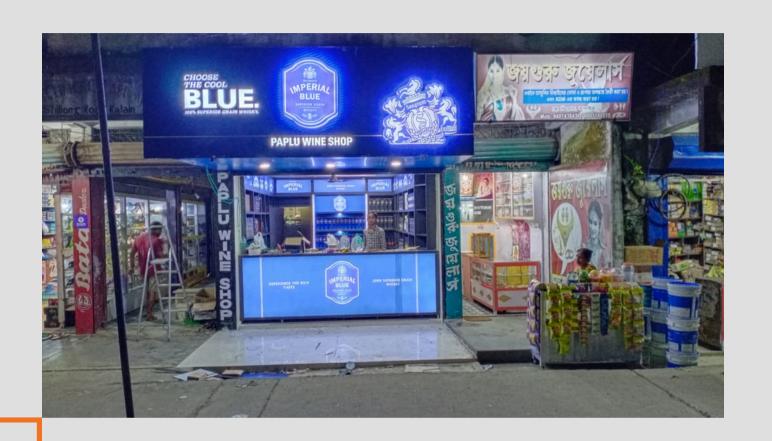

## Digital 00H

Shot on OnePlus

## Digital OOH

781003, India Lat 26.181°

gle

Long 91.775477°

03/02/24 08:22 PM

5QJG+948, Anundoram Baruah Setu, Sarania Hills, Guwahati, Assam

## Digital OOH