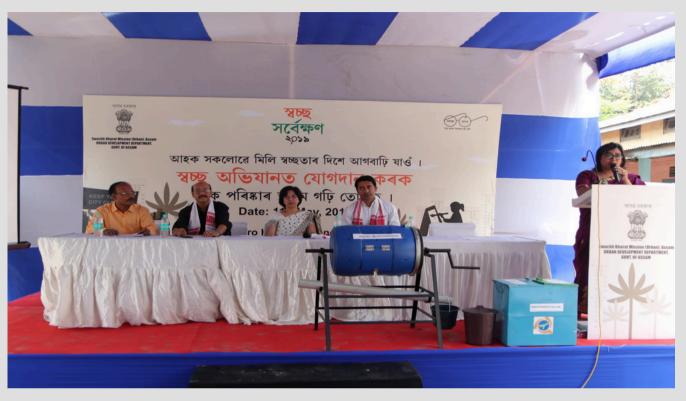

nePlus



## Digital OOH



781003, India Lat 26.181°

gle

Long 91.775477°

03/02/24 08:22 PM

5QJG+948, Anundoram Baruah Setu, Sarania Hills, Guwahati, Assam



## Digital OOH



## Digital OOH







## DEPARTMENT Events

From concept on paper to reality on field, we drive excellence at managing events - Corporate, Government, Festivals, Commercial, Wedding, Fashion and Entertainment, Private events and lot more.











#### Client - Bihu Binondiya (Bihu Guinness World record event)











#### Client - Assam Trade Promotion Organisation (ATPO)















#### Client - G20















Client - Public Works Department (PWD)





#### Client - Jal Jeevan Mission





#### Client - Meghalaya International Film Festival 2023





#### Client - SWACHH BHARAT MISSION 2019











### **Client - World Tourism Day**





### Client - Assam Tourism Development Corporation Ltd. - ICOMOS













## Client - Virtual Conference by PM -Kokrajhar











# Client - Virtual Conference by PM - Jorhat









### Client - GIFF 2017 (Guwahati International Film Festival)











# Client - BLF (Brahmaputra Literary Festival)

















### Client - International Tourism Mart 2017













### Client - BRICKS YOUTH SUMMIT











# Client - Inter-District Volleyball Tournament 2019

















### Client - MOGHAI OJAH 2018 (Srijan Award Ceremony)











## Client - XOHUDOR 2016











### Client - NORTHEAST MUSIC FESTIVAL 2016











# DEPARTMENT Fabrication

Our team at printing & fabrication department are ready to move the mount