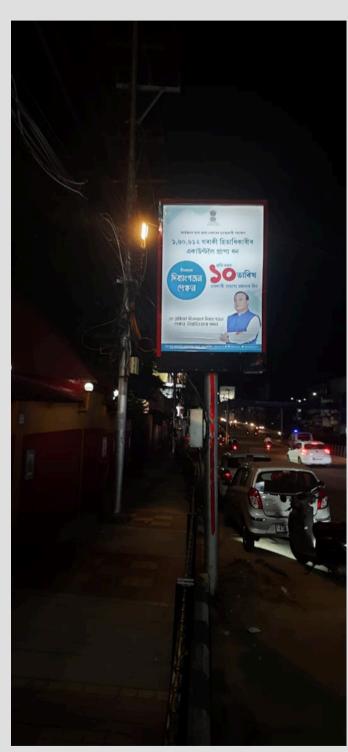

## Digital 00H

Shot on OnePlus

## Digital OOH

781003, India Lat 26.181°

gle

Long 91.775477°

03/02/24 08:22 PM

5QJG+948, Anundoram Baruah Setu, Sarania Hills, Guwahati, Assam

## Digital OOH