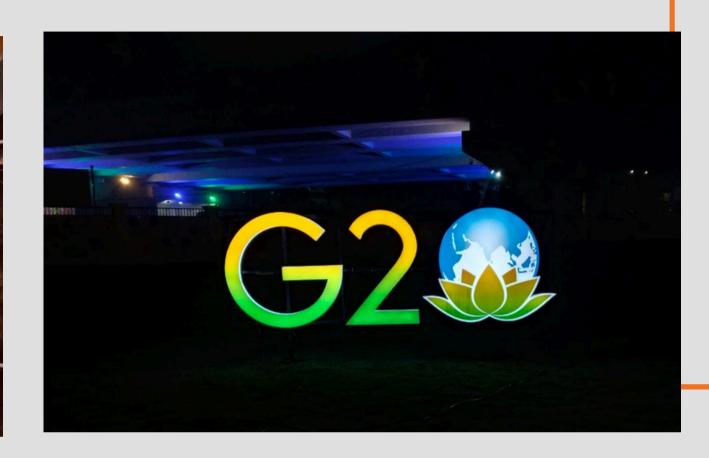

## Digital 00H

Shot on OnePlus

## Digital OOH

781003, India Lat 26.181°

gle

Long 91.775477°

03/02/24 08:22 PM

5QJG+948, Anundoram Baruah Setu, Sarania Hills, Guwahati, Assam

## Digital OOH