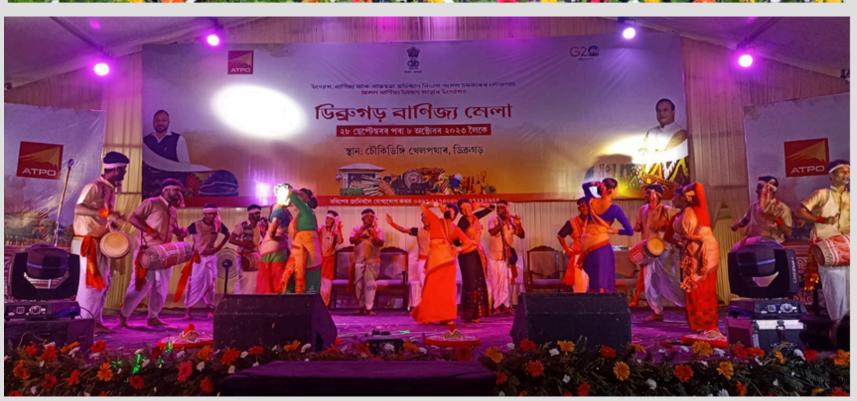

R



Assam 781011, India

114, Assam Trunk Rd, Maligaon Gate No.4, Maligaon, Guwahati,



#### Client - ATAL AMRIT ABHIYAAN









#### Client - ATAL AMRIT ABHIYAAN





#### Other Clients













## Digital 00H



Shot on OnePlus



## Digital OOH



781003, India Lat 26.181°

gle

Long 91.775477°

03/02/24 08:22 PM

5QJG+948, Anundoram Baruah Setu, Sarania Hills, Guwahati, Assam



## Digital OOH



## Digital OOH







## DEPARTMENT Events

From concept on paper to reality on field, we drive excellence at managing events - Corporate, Government, Festivals, Commercial, Wedding, Fashion and Entertainment, Private events and lot more.











#### Client - Bihu Binondiya (Bihu Guinness World record event)











#### Client - Assam Trade Promotion Organisation (ATPO)















#### Client - G20















Client - Public Works Department (PWD)





#### Client - Jal Jeevan Mission





#### Client - Meghalaya International Film Festival 2023





#### Client - SWACHH BHARAT MISSION 2019











### **Client - World Tourism Day**





### Client - Assam Tourism Development Corporation Ltd. - ICOMOS













## Client - Virtual Conference by PM -Kokrajhar











# Client - Virtual Conference by PM - Jorhat









### Client - GIFF 2017 (Guwahati International Film Festival)











# Client - BLF (Brahmaputra Literary Festival)

















### Client - International Tourism Mart 2017













### Client - BRICKS YOUTH SUMMIT











# Client - Inter-District Volleyball Tournament 2019

















### Client - MOGHAI OJA