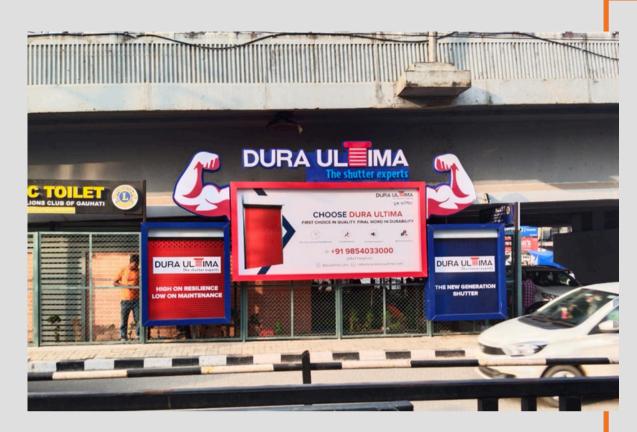

## Digital 00H

Shot on OnePlus

## Digital OOH

781003, India Lat 26.181°

gle

Long 91.775477°

03/02/24 08:22 PM

5QJG+948, Anundoram Baruah Setu, Sarania Hills, Guwahati, Assam

## Digital OOH