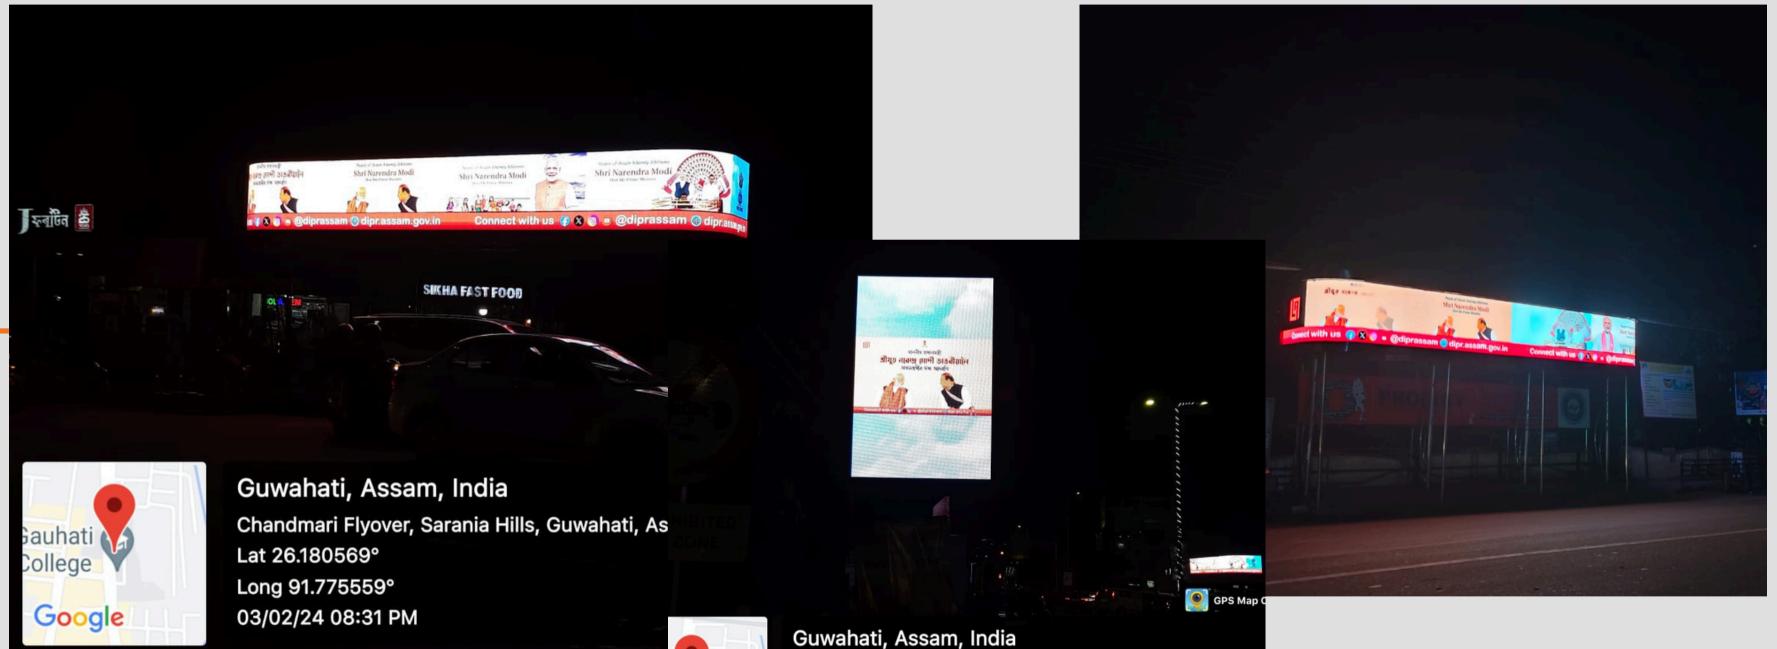

#### Client - DIPR

#### Client - DIPR

Assam 781011, India

114, Assam Trunk Rd, Maligaon Gate No.4, Maligaon, Guwahati,

## Digital OOH

781003, India Lat 26.181°

gle

Long 91.775477°

03/02/24 08:22 PM

5QJG+948, Anundoram Baruah Setu, Sarania Hills, Guwahati, Assam