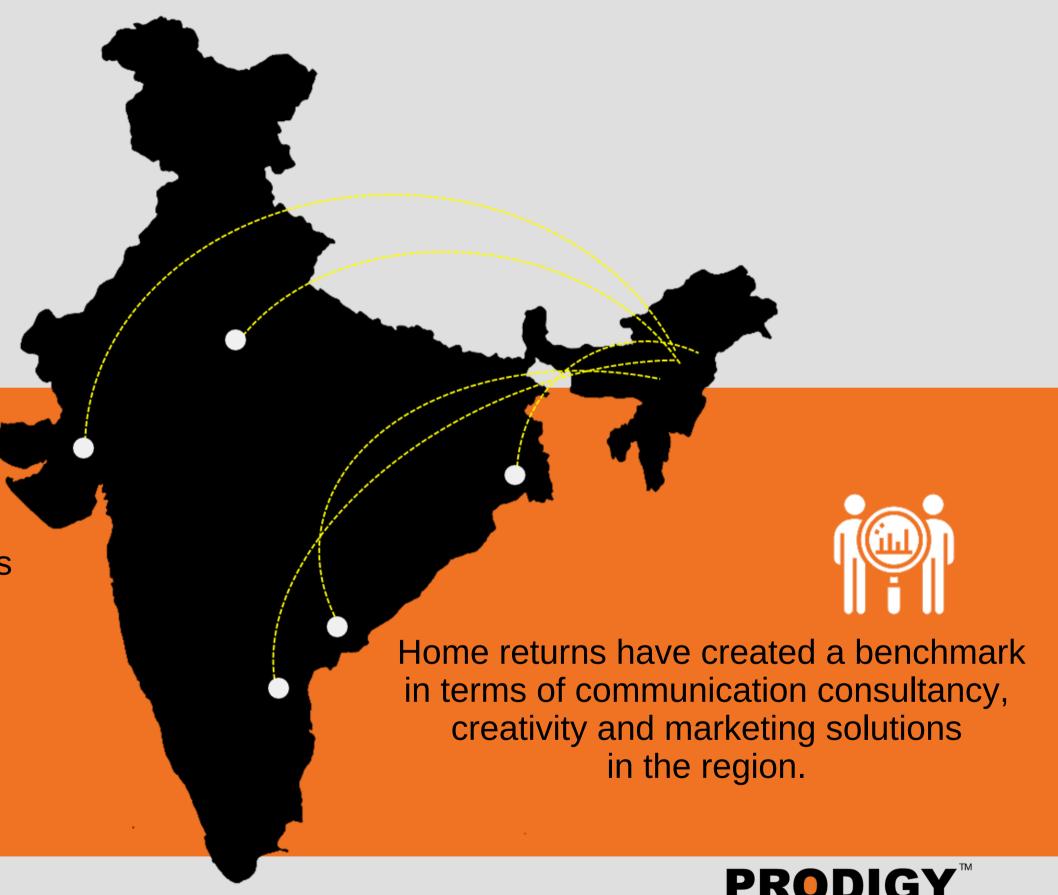

# The Home-return Factor

Team Prodigy consists of people with exposures at National platforms across the communication verticals.