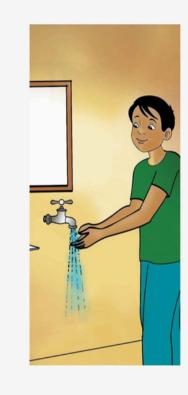

### Sanitization and hygiene starts with you

Sanitation is the effective use of tools and actions that keep our environment healthy. These include latrines or toilets to manage waste, food preparation, washing stations, effective drainage and other such mechanisms.

Hygiene is a set of personal practices that contribute to good health. It includes things like hand-washing, bathing and cutting hair/nails. Hand-washing is the single most important activity we can all do to encourage the stop of disease.

The difference is subtle but important. While both sanitation and hygiene are related, we must be taught both effective tools and effective behaviors to protect our health. Imagine how important these can be in places without a toilet or where hand washing has never been learned!